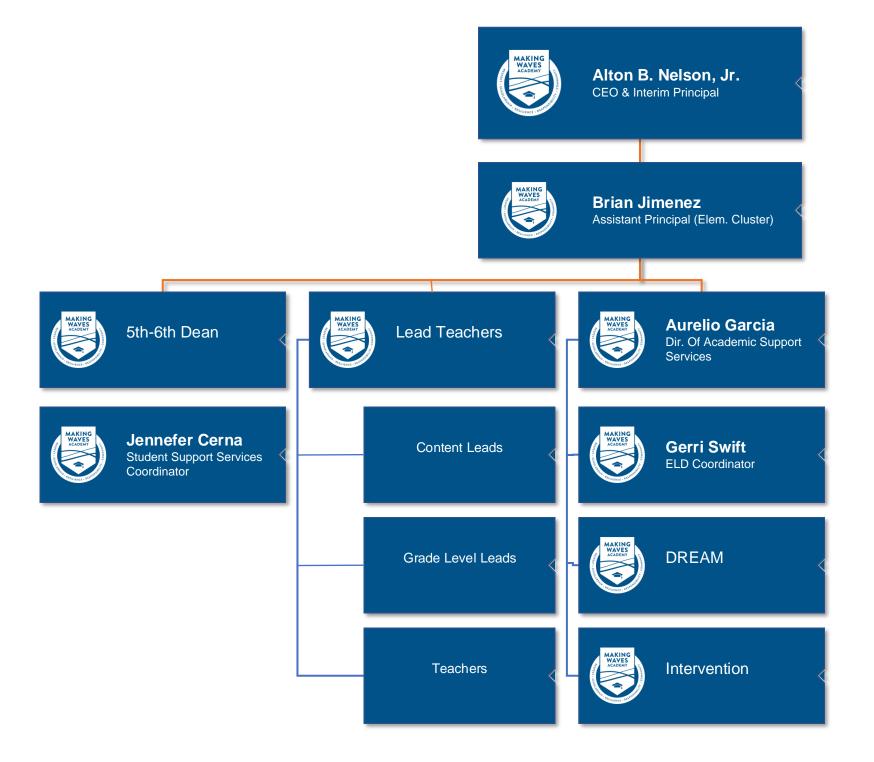

# **MWA School Leadership – Sr. High Cluster AP**





#### **MWA School Leadership – Elem. Cluster AP**





# **MWA School Leadership – Jr. High Cluster AP**





## **MWA School Leadership – Interim Principal**





## **Chief Operating Officer**





Learn. Graduate. Give Back.

Vacant Director of Student Engagement and Support



Karen Snider Director of Special Education

#### **MWAS Central Office**





#### **MWA IT TEAM**



Damon Edwards Chief Technology Officer



Athena Draper Director of Information Technology



#### Antonio Leon

Senior Desktop Support System Administrator



Michael Delphin Desktop Support System Administrator



Oscar Guzman Desktop Support System Administrator



Michael Williams Director of Applied Technology



## **MWAS FINANCE TEAM**