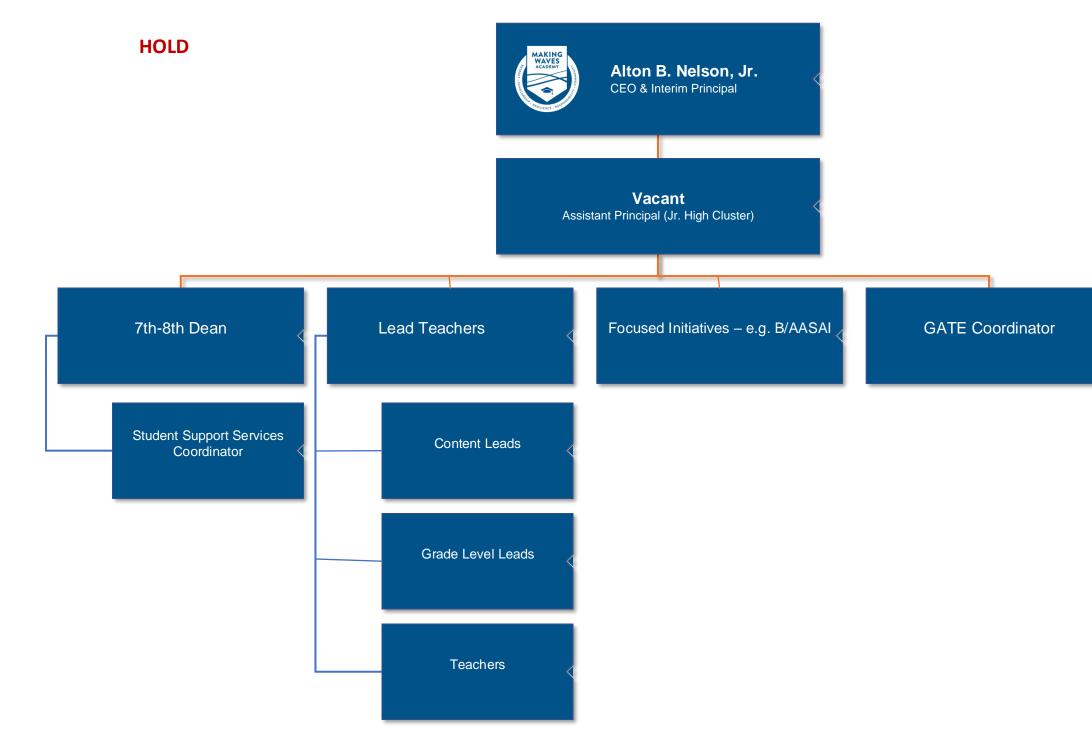

# **MWA School Leadership – Sr. High Cluster AP**





#### **MWA School Leadership – Elem. Cluster AP**





# **MWA School Leadership – Jr. High Cluster AP**





## **MWA School Leadership – Interim Principal**





## **Chief Operating Officer**





Learn. Graduate. Give Back.

Vacant Director of Student Engagement and Support



Karen Snider Director of Special Education

#### **MWAS Central Office**





#### **MWA IT TEAM**



Damon Edwards Chief Technology Officer



Athena Draper Director of Information Technology



#### Antonio Leon

Senior Desktop Support System Administrator



Michael Delphin Desktop Support System Administrator



Oscar Guzman Desktop Support System Administrator



Michael Williams Director of Applied Technology



## **MWAS FINANCE TEAM**