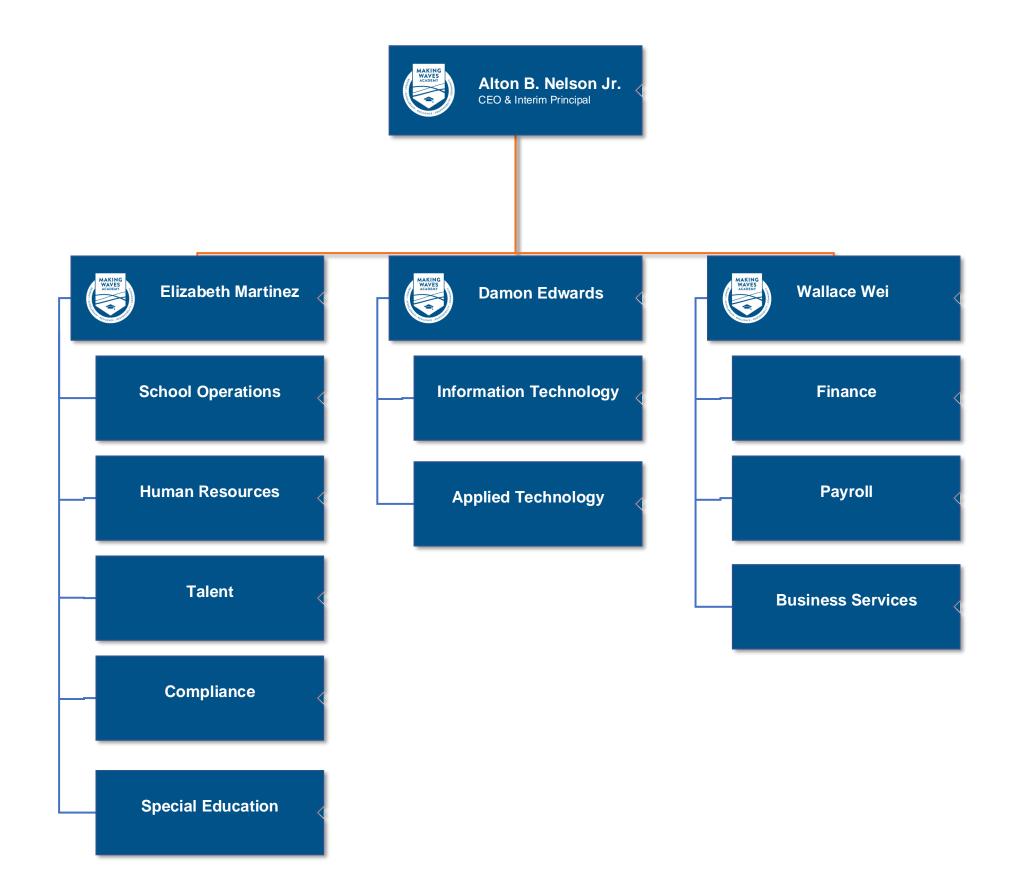

# **MWA School Leadership – Sr. High Cluster AP**





#### **MWA School Leadership – Elem. Cluster AP**





# **MWA School Leadership – Jr. High Cluster AP**





## **MWA School Leadership – Interim Principal**





## **Chief Operating Officer**





Learn. Graduate. Give Back.

Vacant Director of Student Engagement and Support



Karen Snider Director of Special Education

#### **MWAS Central Office**





#### **MWA IT TEAM**



Damon Edwards Chief Technology Officer



Athena Draper Director of Information Technology



#### Antonio Leon

Senior Desktop Support System Administrator



Michael Delphin Desktop Support System Administrator



Oscar Guzman Desktop Support System Administrator



Michael Williams Director of Applied Technology



## **MWAS FINANCE TEAM**