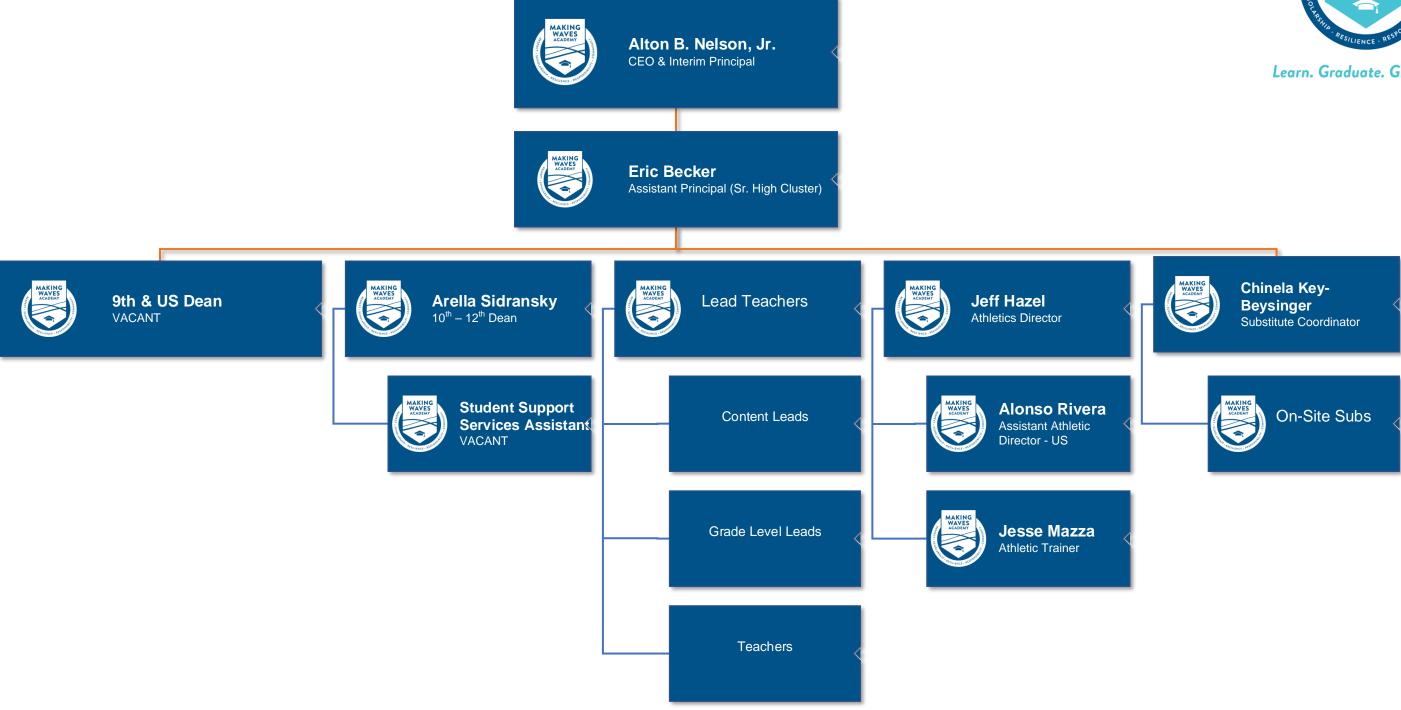

# **MWA School Leadership – Sr. High Cluster AP**





#### **MWA School Leadership – Elem. Cluster AP**





# **MWA School Leadership – Jr. High Cluster AP**





## **MWA School Leadership – Interim Principal**





## **Chief Operating Officer**





Learn. Graduate. Give Back.

Vacant Director of Student Engagement and Support



Karen Snider Director of Special Education

#### **MWAS Central Office**





#### **MWA IT TEAM**



Damon Edwards Chief Technology Officer



Athena Draper Director of Information Technology



#### Antonio Leon

Senior Desktop Support System Administrator



Michael Delphin Desktop Support System Administrator



Oscar Guzman Desktop Support System Administrator



Michael Williams Director of Applied Technology



## **MWAS FINANCE TEAM**